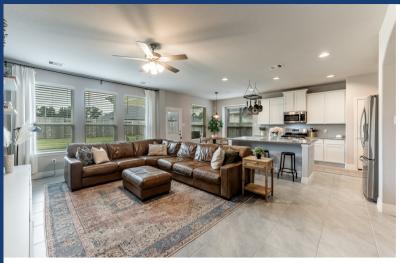

## 40522 GOLDENEYE PLACE

Welcome to this 2021 Austin Stone and Brick accent home that truly has a floorplan that will meet every need. Upon entry the two story foyer details a wrought iron staircase and formal study with French doors and high ceilings. The formal dining room is perfect for hosting and has direct access to the kitchen. Open to the living room, the kitchen features a large island with bar seating, stainless steel appliances, a pantry, and a breakfast nook. The living room lights up with a wall of large windows overlooking the privacy fenced backyard. The primary suite is oversized with dual sinks, a separate tub and shower, and large walk-in closet. 3 bedrooms upstairs are joined together by the perfect place for a game/media room. Audubon is one of Magnolia's newest communities just minutes away from new restaurants, shopping and more. Conveniently close to SH 249 with access to North Houston and College Station, and 25 minutes from I-45 to The Woodlands and Dallas. Come see this one in person.