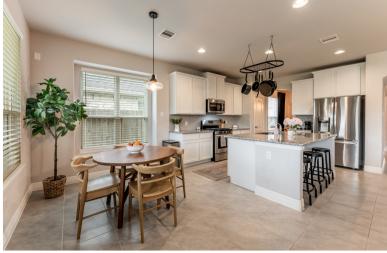

## 40522 GOLDENEYE PLACE

Welcome to this 2021 Austin Stone and Brick accent home that truly has a floorplan that will meet every need. Upon entry the two story foyer details a wrought iron staircase and formal study with French doors and high ceilings. The formal dining room is perfect for hosting and has direct access to the kitchen. Open to the living room, the kitchen features a large island with bar seating, stainless steel appliances, a pantry, and a breakfast nook. The living room lights up with a wall of large windows overlooking the privacy fenced backyard. The primary suite is oversized with dual sinks, a separate tub and shower, and large walk-in closet. 3 bedrooms upstairs are joined together by the perfect place for a game/media room. Audubon is one of Magnolia's newest communities just minutes away from new restaurants, shopping and more. Conveniently close to SH 249 with access to North Houston and College Station, and 25 minutes from I-45 to The Woodlands and Dallas. Come see this one in person.