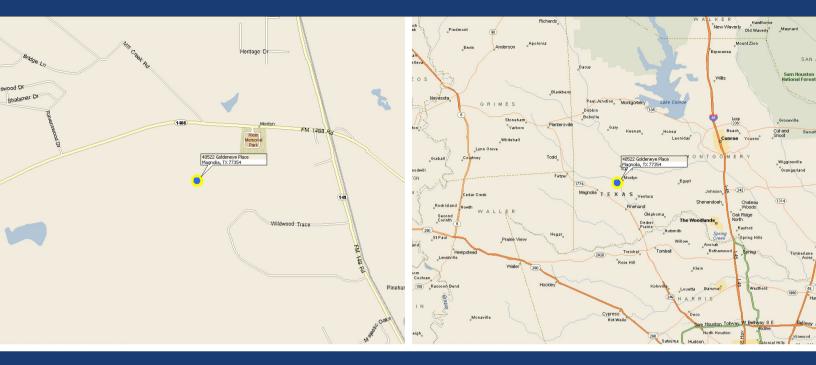

## 40522 GOLDENEYE PLACE

Directions: From 1488 and 149, continue west for 1 mile, turn left on Mill Creek Road. At dead end turn right on North Heron Heights Way. Turn left on Goldeneye Place. Property will be on your right.