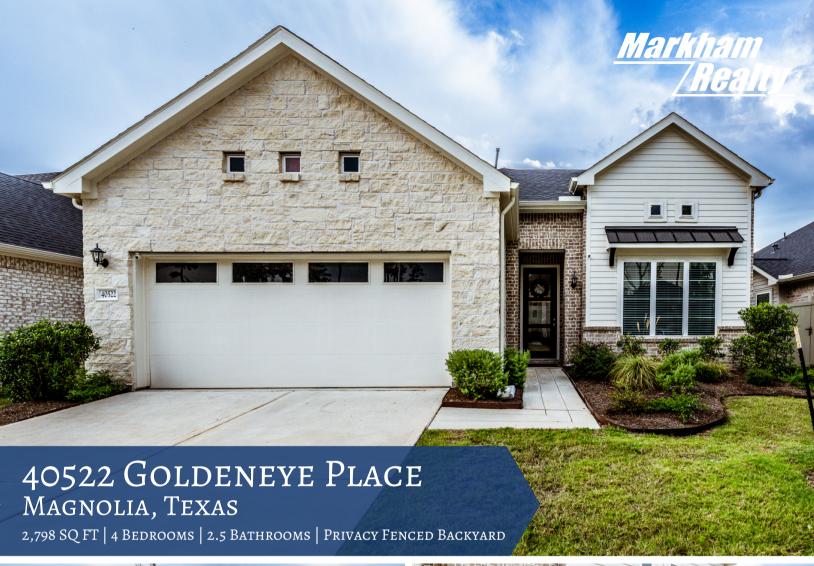

## 40522 GOLDENEYE PLACE

Welcome to this 2021 Austin Stone and Brick accent home that truly has a floorplan that will meet every need. Upon entry the two story foyer details a wrought iron staircase and formal study with French doors and high ceilings. The formal dining room is perfect for hosting and has direct access to the kitchen. Open to the living room, the kitchen features a large island with bar seating, stainless steel appliances, a pantry, and a breakfast nook. The living room lights up with a wall of large windows overlooking the privacy fenced backyard. The primary suite is oversized with dual sinks, a separate tub and shower, and large walk-in closet. 3 bedrooms upstairs are joined together by the perfect place for a game/media room. Audubon is one of Magnolia's newest communities just minutes away from new restaurants, shopping and more. Conveniently close to SH 249 with access to North Houston and College Station, and 25 minutes from I-45 to The Woodlands and Dallas. Come see this one in person.